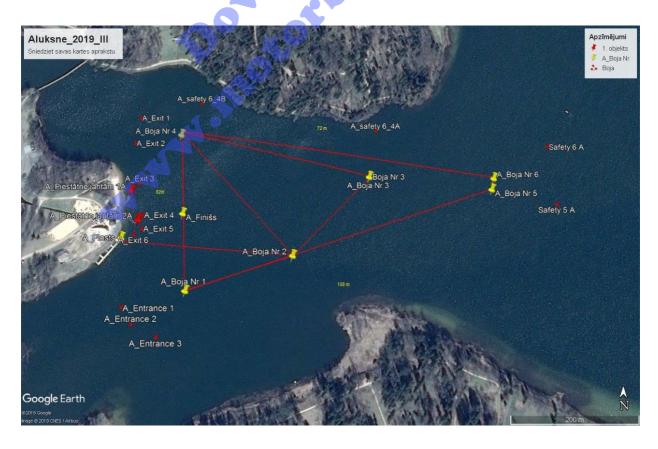

#### Watercourse, race format:

Registered watercourse: Aluksne Lake published on UIM web site. Turn buoys: 4, left turns. Start method: dead engine jetty start.

Max number of the boats in the same start: as per registered watercourse, 18 boats. If the number of entries exceeds the maximum, must be a qualification run.

Length: 1076 m,

Laps: start lap (1185m) plus 8 laps.

Time limit: 15 min.

Race course for GT15, GT30:

Race course:

GT15 – Race course Nr.1

Start to buoy Nr.2 – 300m

Start lap - 1185 m

Lap – left turn buoys - buoy Nr.1, buoy Nr.2, buoy Nr.3, buoy Nr.4, buoy Nr.1,

Lap - 1076 m

Finish – opposite to the timing team