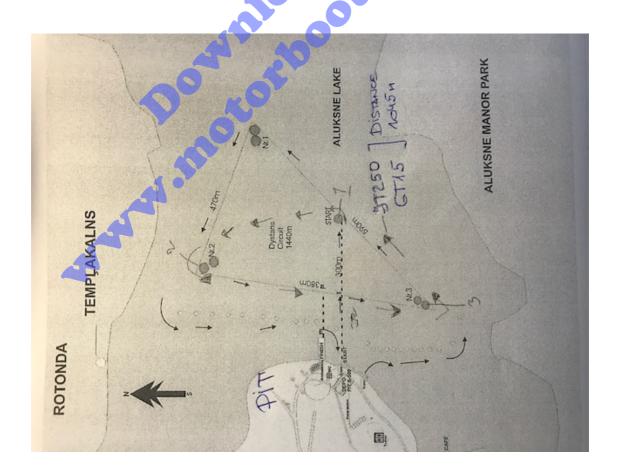

#### Watercourse, race format:

Registered watercourse: Aluksne published on

https://uimpowerboating.com/Documents/WaterPlan/Venue177/445-

LAT\_Aluksne\_150710\_exp2016v2.pdf

Turn buoys: 3, left turns.

Start method: dead engine jetty start.

Max number of the boats in the same start: as per registered watercourse, 16 boats

Length: 1045 m,

engui: 1045 m,

Laps: start lap plus 7 laps

Qualification: time trials, starting lap and one lap as time trials