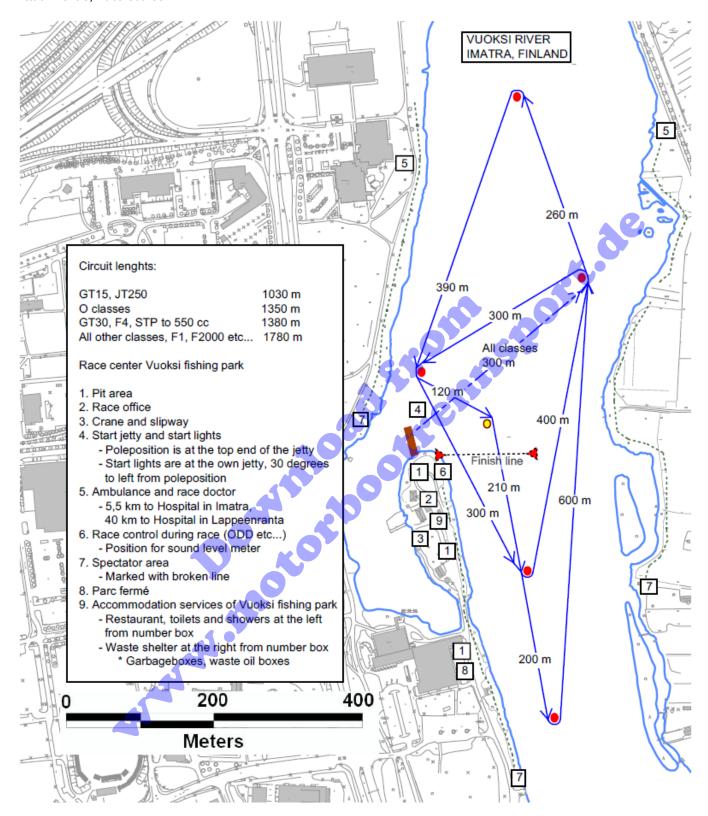

#### 19. RACE COURSE, HEATS

#### The race course is in attachment 3.

Max. number of boats on the course: classes GT15 and GT30, 25 boats and in class F4 20 boats.

Starting order will be by according to the time trial, or if needed by qualifying heats. Following heats will by the rules of UIM.

Attachment 3, Race Course

Attachment 4, Accomodation options