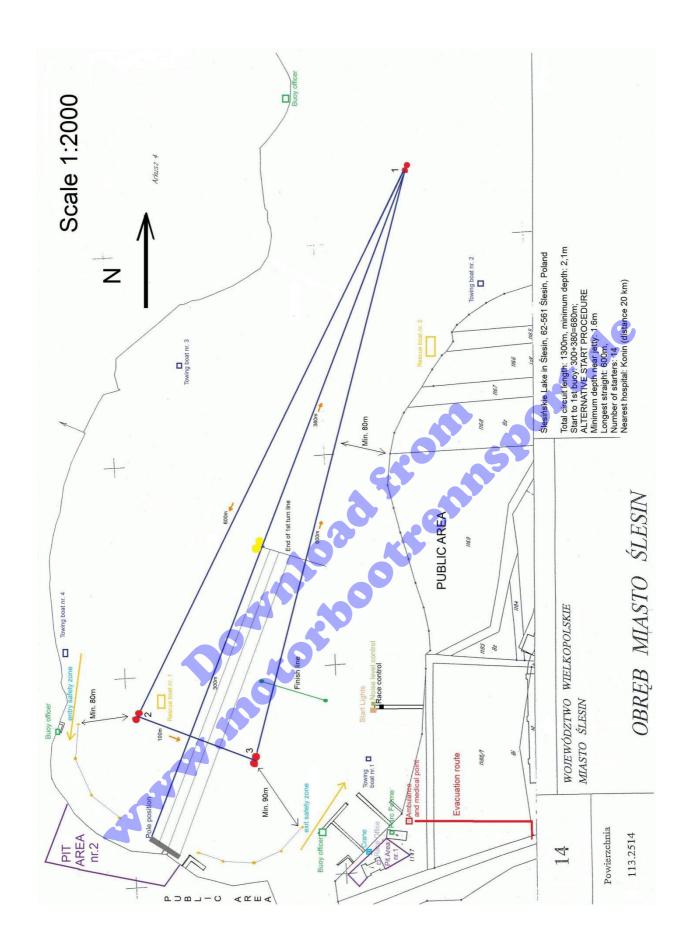

# 3. Venue and Course:

ŚLESIN 2014 POWERBOAT RACING at the Lake "Ślesińskie", 62-561 Ślesin, Poland.

3 buoys, anti-clockwise direction. Course

Length of lap: 1300 meters.

Water allowed for: 14 boats