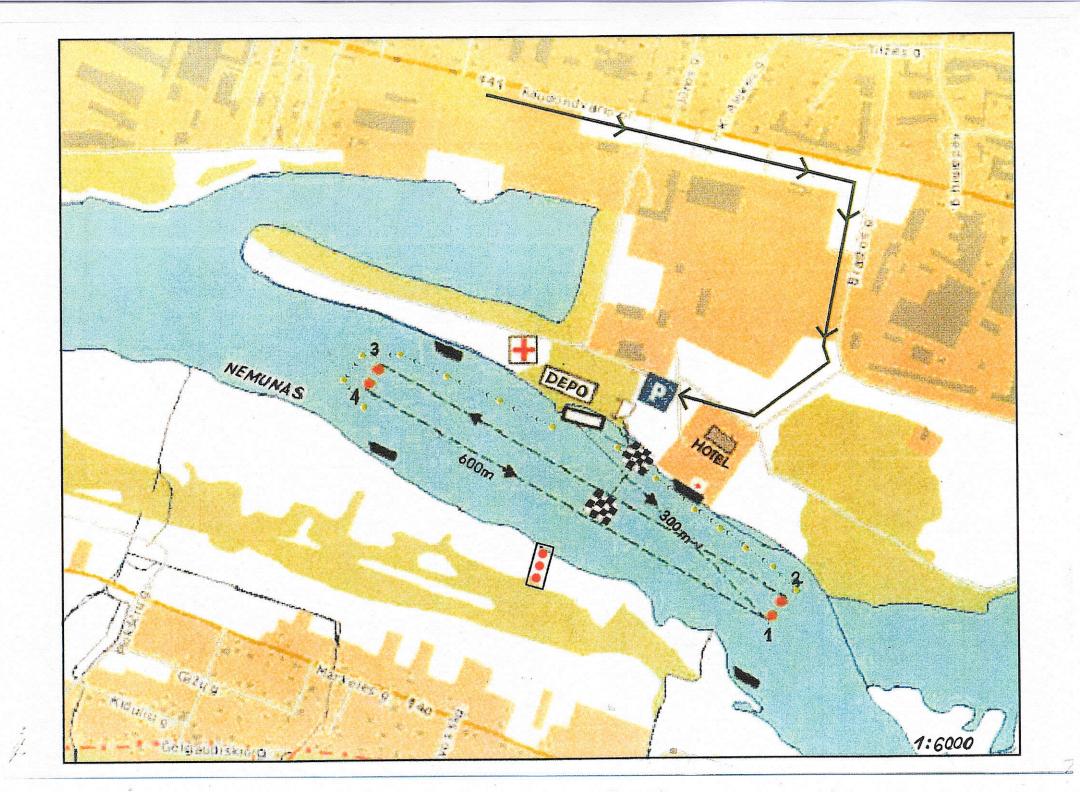

### 3. <u>Date and Place:</u>

- 3.1. 5 th -7 th July, 2013
  - 3.1.1. Nemunas river, Raudondvario pl. 107c, Kaunas, Lithuania.

#### 6. Course:

- 6.1. The Course is four buoys distance according to the drawn plan (see UIM web page).
- 6.2. The length of course is 1200 m.

| Class | Course lenght (m) | Laps | Max straight (m) | Heats |
|-------|-------------------|------|------------------|-------|
| T-400 | 1200              | 10   | 600              | 4     |
| T-550 | 1200              | 10   | 600              | 4     |