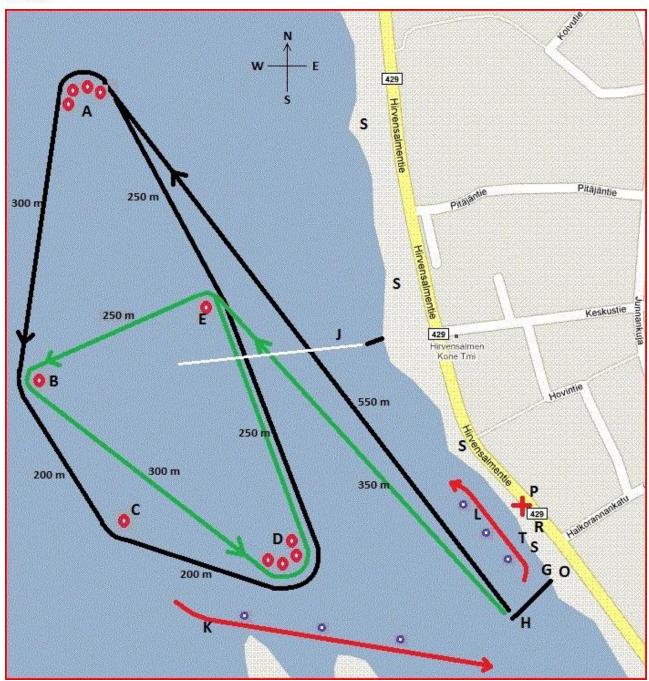

#### **RACE COURSE**

See attachment 2: Race Course.

Jari Lehtonen Leppäkuja 1 A 02940 ESPOO FINLAND

puh 046 8507773

e-mail: jari.lehtonen@pcp.fi

| Class                                                 | Course | Length                |
|-------------------------------------------------------|--------|-----------------------|
| GT15 (Max 20 boats)                                   | Green  | 800 m                 |
| GT30, T400, 0125, 0250, F-4S,<br>F1000 (Max 20 boats) | Black  | 1200 m                |
|                                                       | Red    | Exit line, Entry Line |

A = Buoy A, water depth 3m

B = Buoy B, water depth 7m

C = Buoy C, water depth 4m

D = Buoy D, water depth 4m

E = Buoy E, water depth 3m

G = Crane / Ramp

H = Start Jetty, water depth 2m

Race Control

J = Finish line, Sound level meter

K = Exit line

L = Entry line

O = Pit area

P = Ambulance

R = Race office

S = Spectators area

T = Start light