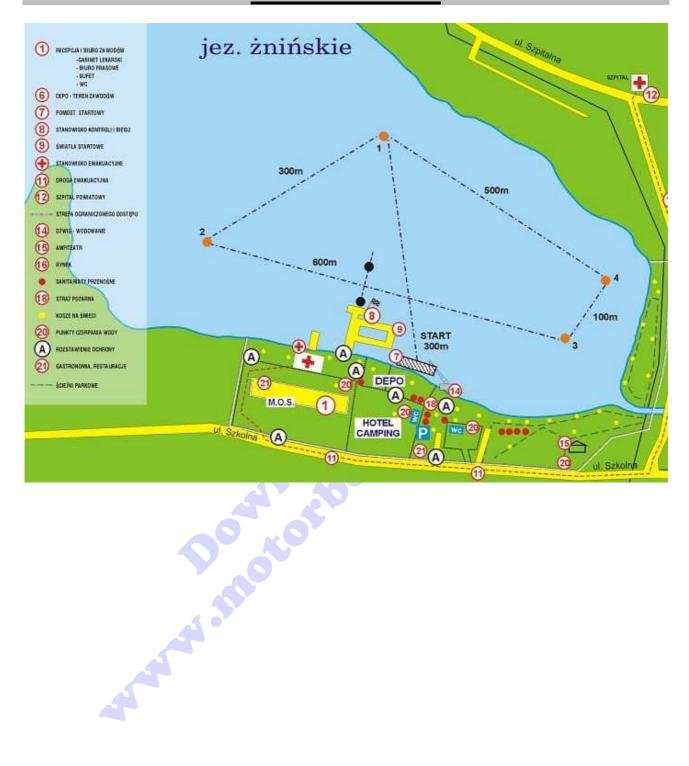

## **CIRCUIT MAP**

### 2. The place and the date of the races

2.1. The races will be held on June 6<sup>th</sup> – 7<sup>th</sup> 2009 according to the calendar of UIM and the International Motorboat Polish Championship on the Żnin Small Lake.

#### 4. Race course

- 4.1. A race course will be a closed circuit according to the attached plan. The circumference is 1500m
- 4.2. In the European Championships a heat's length is 12000m (8 laps).
- 4.3. In the O-125, OSY-400 classes heat's length is 7500m (5 laps), in S-550 and T-400 International Motorboat Polish Championship Qualification and in the O-700 Żnin Grand Prix a heat's length is 9000m (6 laps).
- 4.4. In the class JT-250 a heat's length is 6000m.

### 6. Start

- 6.1. Dead engine start from the jetty under the UIM rule 307, signalised by lights.
- 6.2. The organizer guarantees the starting places for 20 drivers.

- 6.3. A late driver on start can go off the jetty only to the buoy no. 3 until the moment when the red light is on.
- 6.4. On the starting jetty each driver may be accompanied by 3 mechanics only.